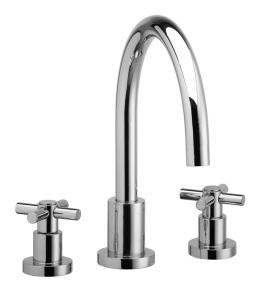

# Deck Tub Set with Tubular Cross Handles

D1134C

### **PRODUCT FEATURES**

- Style: Contemporary
- Collection: Basic
- Temperature Controlled By Handles
- Tubular Cross Handles