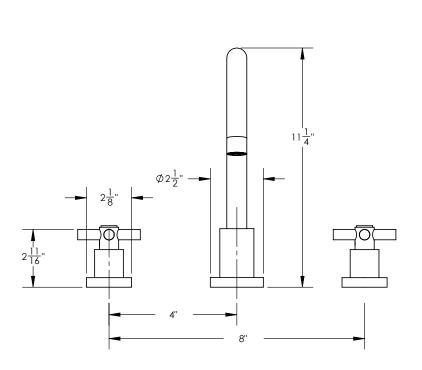

# **TECHNICAL DETAILS**

ADA Compliance: Yes
Deck Thickness Maximum: 2"
Deck Thickness Minimum: 1/8"
Fitting Hole Diameter: 1 1/8"
Number of Holes: Three Hole
Number of Handles: Two
Handle Spread Maximum: 12"
Handle Spread Minimum: 8"
Handle Turn Angle: Quarter Turn

Spout Reach: 9 1/16" Spout Height: 11 1/4"

Inlet Connection Type: Male 3/4" NPT Installation Type: Deck Mounted Primary Material: Brass Valve Material: Ceramic Flow Restriction: Full Flow Water Pressure Maximum: 85 PSI