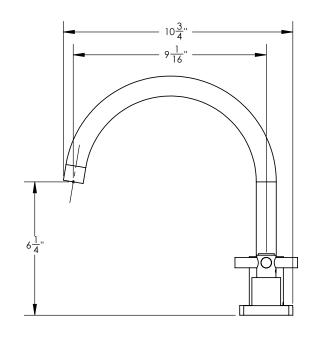

Spout Reach: 9 1/16" Spout Height: 11 1/4"

Inlet Connection Type: Male 3/4" NPT Installation Type: Deck Mounted Primary Material: Brass Valve Material: Ceramic Flow Restriction: Full Flow Water Pressure Maximum: 85 PSI